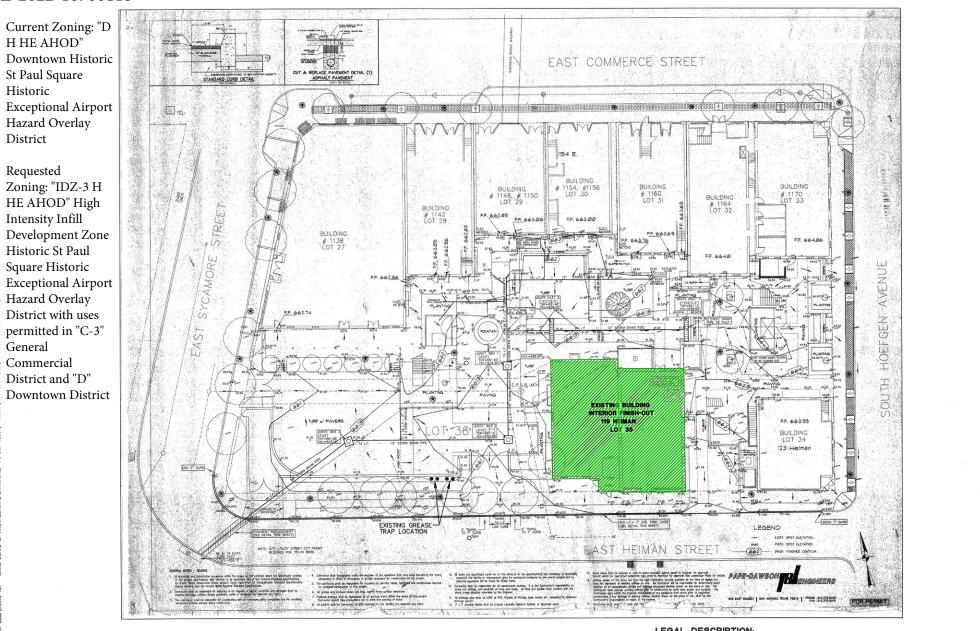

## Z-2022-10700118

(1) SITE PLAN SCALE: 1/16" = 1'-0

I, East Commerce Realty, LLC the property owner, acknowledge that this site plan submitted for the purpose of rezoning this property is in accordance with all applicable provisions of the Unified Development Code. Additionally, I understand that City Council approval of a site plan in conjunction with a rezoning case does not relieve me from adherence to any/all Cityadopted Codes at the time of plan submittal for building permits. LEGAL DESCRIPTION: LOT 35, BLOCK I, NOBS 679 PARCEL ADDRESS: